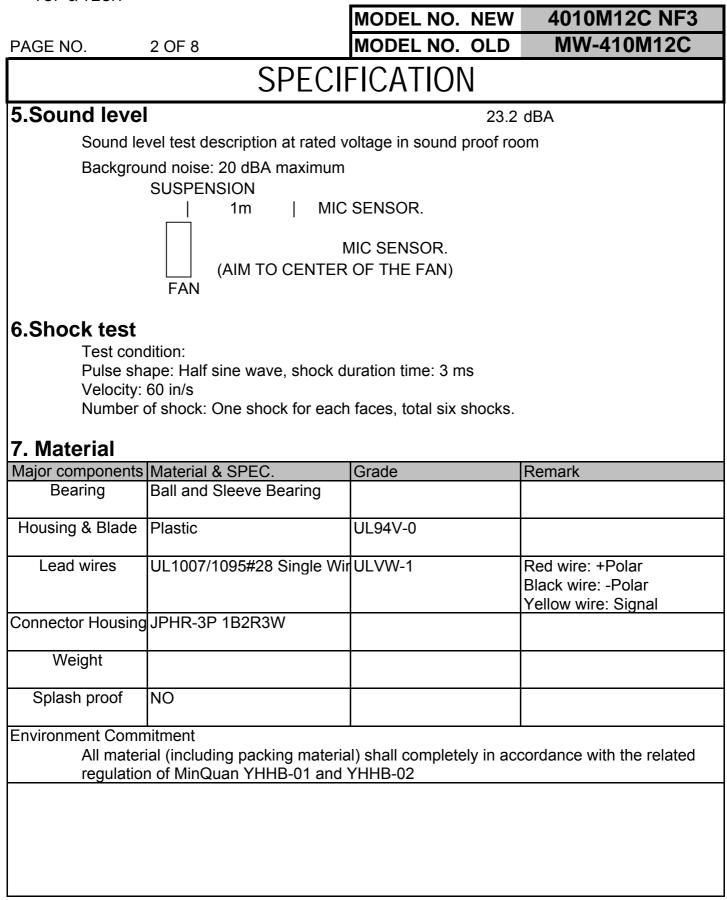

|                                                     |  |
| 3.Dielectric strength<br>Withstand 600VAC 1 m                                                          | inute 1Ma betwee | n housing and bo          | oth lead wires.                                     |  |
| 4.Temperature life expension<br>Mean time until the spe                                                |                  | drop from initial l       | evel at 66% humidity.                               |  |
| Ambient TEMP.                                                                                          |                  |                           | 45 .                                                |  |

Ambient TEMP. Life Expectance 45 , 40000 Hours



TOP & TECH

MAKING FANS FOR YOUR EVERY NEED











MAKING FANS FOR YOUR EVERY NEED

|                                                                                                                                  | MODEL NO. NEW                      | 4010M12C NF3         |  |  |  |
|----------------------------------------------------------------------------------------------------------------------------------|------------------------------------|----------------------|--|--|--|
| PAGE NO. 6 OF 8                                                                                                                  | MODEL NO. OLD                      | MW-410M12C           |  |  |  |
| SPECIFICATION                                                                                                                    |