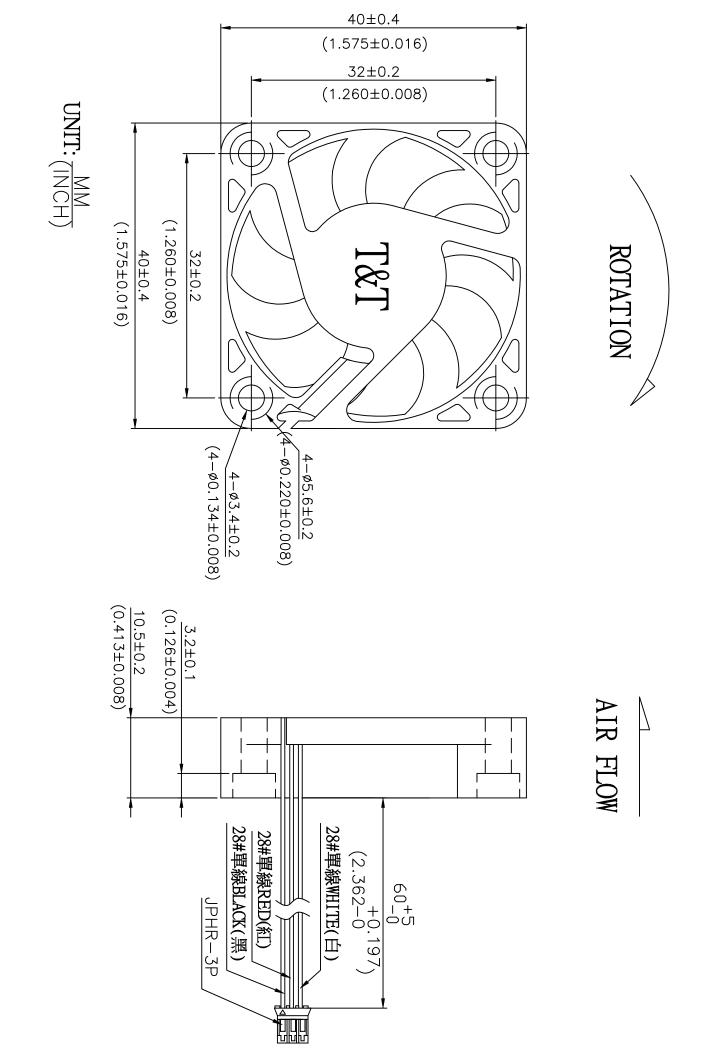

MAKING FANS FOR YOUR EVERY NEED

| TOP & TECH                                                                                             | M                | ODEL NO. NE               | 4010M12C NF3                                        |  |
|--------------------------------------------------------------------------------------------------------|------------------|---------------------------|-----------------------------------------------------|--|
| PAGE NO. 1 OF 8                                                                                        | M                | odel no. Ol               | D MW-410M12C                                        |  |
| SPECIFICATION                                                                                          |                  |                           |                                                     |  |
| ITEM                                                                                                   |                  | STANDARD                  | CONDITION                                           |  |
| 1.Rating<br>1-1.Rated voltage                                                                          | 12               | V                         |                                                     |  |
| 1-2.Operating voltage r                                                                                | ange 9.8         | 5~13.8V                   | At 25 ,                                             |  |
| 1-3.Starting voltage                                                                                   | 9V               | ,                         | At 25 , power ON/OFF                                |  |
| 1-4.1. Rated current<br>1-4.2 Operating current                                                        |                  | 16A Maximum<br>)7A        | At 25 , In free air rated voltage (Fan alone)       |  |
| 1-5.Rated input power                                                                                  | 1.9              | 92W Maximum               | At 25 , In rated voltage                            |  |
| 1-6.Rated speed (Range)                                                                                |                  | 00RPM±10%<br>00RPM~5500RP | At 25 , After 10 minutes<br>M rotating. (Fan alone) |  |
| 1-7.Operating temperat                                                                                 | ure -10          | ) ,~+70 ,/66%             | o(RH)                                               |  |
| 1-8.Storage temperatur                                                                                 | e -40            | ) ,~+70 ,/66%             | (RH)                                                |  |
| 1-9.Maximum air flow                                                                                   |                  | 151 CMM<br>85 CFM         | At zero static pressure and 25 , rated speed.       |  |
| 1-10.Maximum static pr                                                                                 | ressure 2 r      | nmH2O                     | At zero air flow and 25 , rated speed.              |  |
| 1-11.Environment humi                                                                                  | dity Le          | ss than 85%(RH)           |                                                     |  |
| <b>2.Insulation resistance</b><br>At least 10M $\Omega$ at 500VDC between housing and both lead wires. |                  |                           |                                                     |  |
| 3.Dielectric strength<br>Withstand 600VAC 1 m                                                          | inute 1Ma betwee | n housing and bo          | oth lead wires.                                     |  |
| 4.Temperature life expension<br>Mean time until the spe                                                |                  | drop from initial l       | evel at 66% humidity.                               |  |
| Ambient TEMP.                                                                                          |                  |                           | 45 .                                                |  |