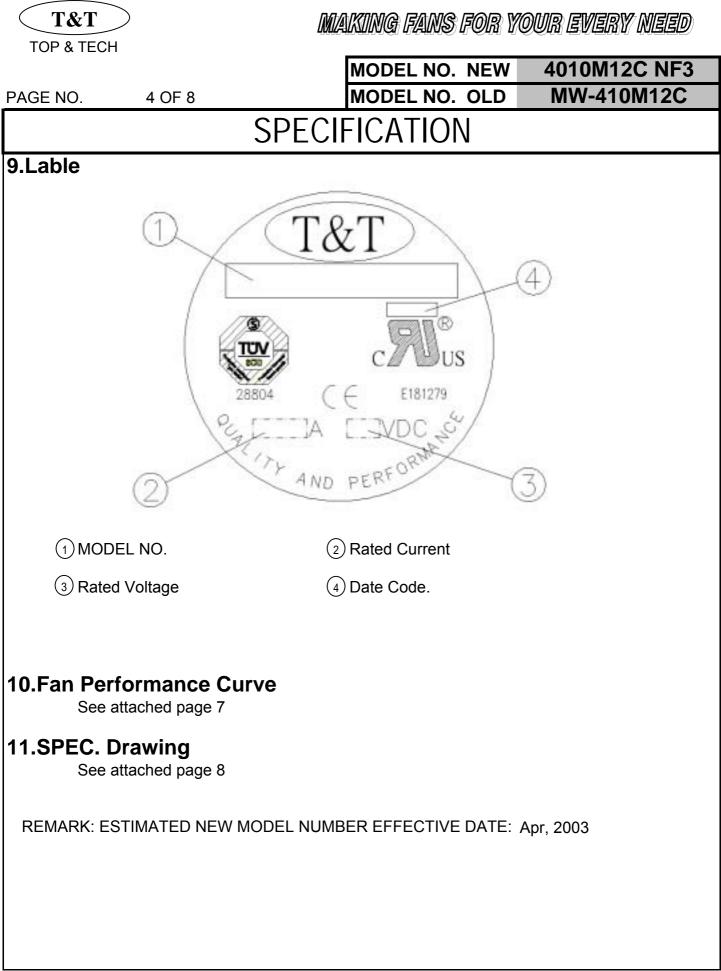

|                                                     |  |
| 3.Dielectric strength<br>Withstand 600VAC 1 m                                                          | inute 1Ma betwee | n housing and bo          | oth lead wires.                                     |  |
| 4.Temperature life expension<br>Mean time until the spe                                                |                  | drop from initial l       | evel at 66% humidity.                               |  |
| Ambient TEMP.                                                                                          |                  |                           | 45 .                                                |  |

Ambient TEMP. Life Expectance 45 , 40000 Hours



TOP & TECH

MAKING FANS FOR YOUR EVERY NEED











MAKING FANS FOR YOUR EVERY NEED

|                                                                                                                                  | MODEL NO. NEW                      | 4010M12C NF3         |  |  |  |
|----------------------------------------------------------------------------------------------------------------------------------|------------------------------------|----------------------|--|--|--|
| PAGE NO. 6 OF 8                                                                                                                  | MODEL NO. OLD                      | MW-410M12C           |  |  |  |
| SPECIFICATION                                                                                                                    |