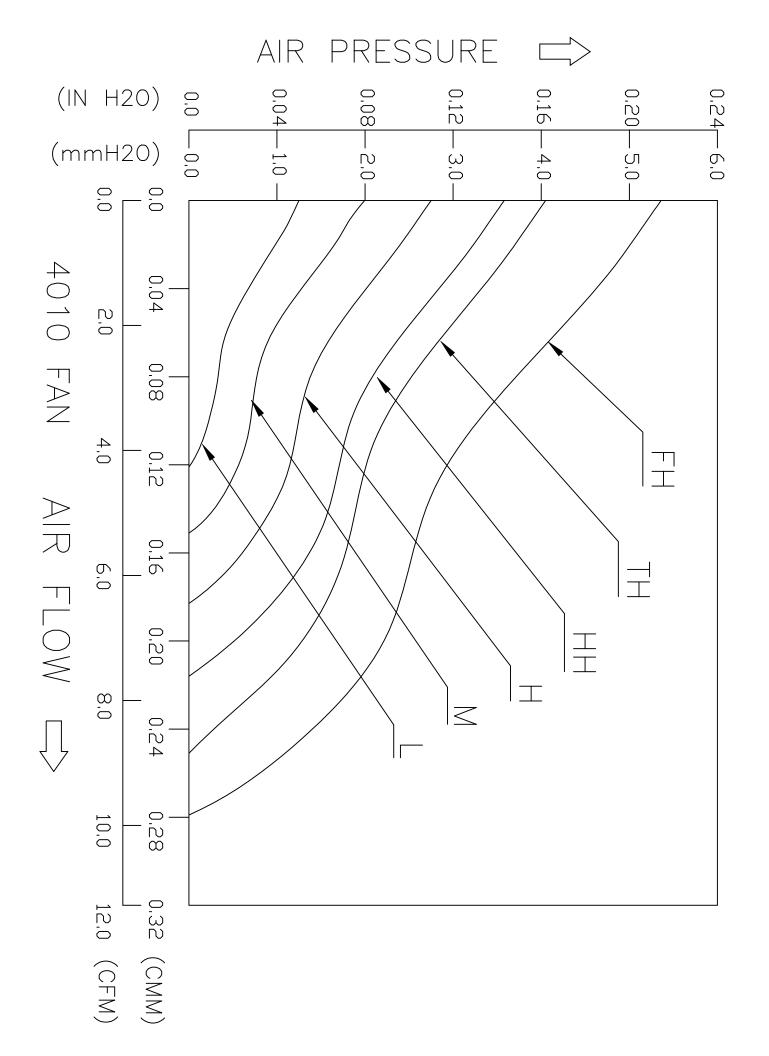

MAKING FANS FOR YOUR EVERY NEED

| TOP & TECH                                                                                             | M                | ODEL NO. NE               | 4010M12C NF3                                        |  |
|--------------------------------------------------------------------------------------------------------|------------------|---------------------------|-----------------------------------------------------|--|
| PAGE NO. 1 OF 8                                                                                        | M                | odel no. Ol               | D MW-410M12C                                        |  |
| SPECIFICATION                                                                                          |                  |                           |                                                     |  |
| ITEM                                                                                                   |                  | STANDARD                  | CONDITION                                           |  |
| 1.Rating<br>1-1.Rated voltage                                                                          | 12               | V                         |                                                     |  |
| 1-2.Operating voltage r                                                                                | ange 9.8         | 5~13.8V                   | At 25 ,                                             |  |
| 1-3.Starting voltage                                                                                   | 9V               | ,                         | At 25 , power ON/OFF                                |  |
| 1-4.1. Rated current<br>1-4.2 Operating current                                                        |                  | 16A Maximum<br>)7A        | At 25 , In free air rated voltage (Fan alone)       |  |
| 1-5.Rated input power                                                                                  | 1.9              | 92W Maximum               | At 25 , In rated voltage                            |  |
| 1-6.Rated speed (Range)                                                                                |                  | 00RPM±10%<br>00RPM~5500RP | At 25 , After 10 minutes<br>M rotating. (Fan alone) |  |
| 1-7.Operating temperat                                                                                 | ure -10          | ) ,~+70 ,/66%             | o(RH)                                               |  |
| 1-8.Storage temperatur                                                                                 | e -40            | ) ,~+70 ,/66%             | (RH)                                                |  |
| 1-9.Maximum air flow                                                                                   |                  | 151 CMM<br>85 CFM         | At zero static pressure and 25 , rated speed.       |  |
| 1-10.Maximum static pr                                                                                 | ressure 2 r      | nmH2O                     | At zero air flow and 25 , rated speed.              |  |
| 1-11.Environment humi                                                                                  | dity Le          | ss than 85%(RH)           |                                                     |  |
| <b>2.Insulation resistance</b><br>At least 10M $\Omega$ at 500VDC between housing and both lead wires. |                  |                           |                                                     |  |
| 3.Dielectric strength<br>Withstand 600VAC 1 m                                                          | inute 1Ma betwee | n housing and bo          | oth lead wires.                                     |  |
| 4.Temperature life expension<br>Mean time until the spe                                                |                  | drop from initial l       | evel at 66% humidity.                               |  |
| Ambient TEMP.                                                                                          |                  |                           | 45 .                                                |  |