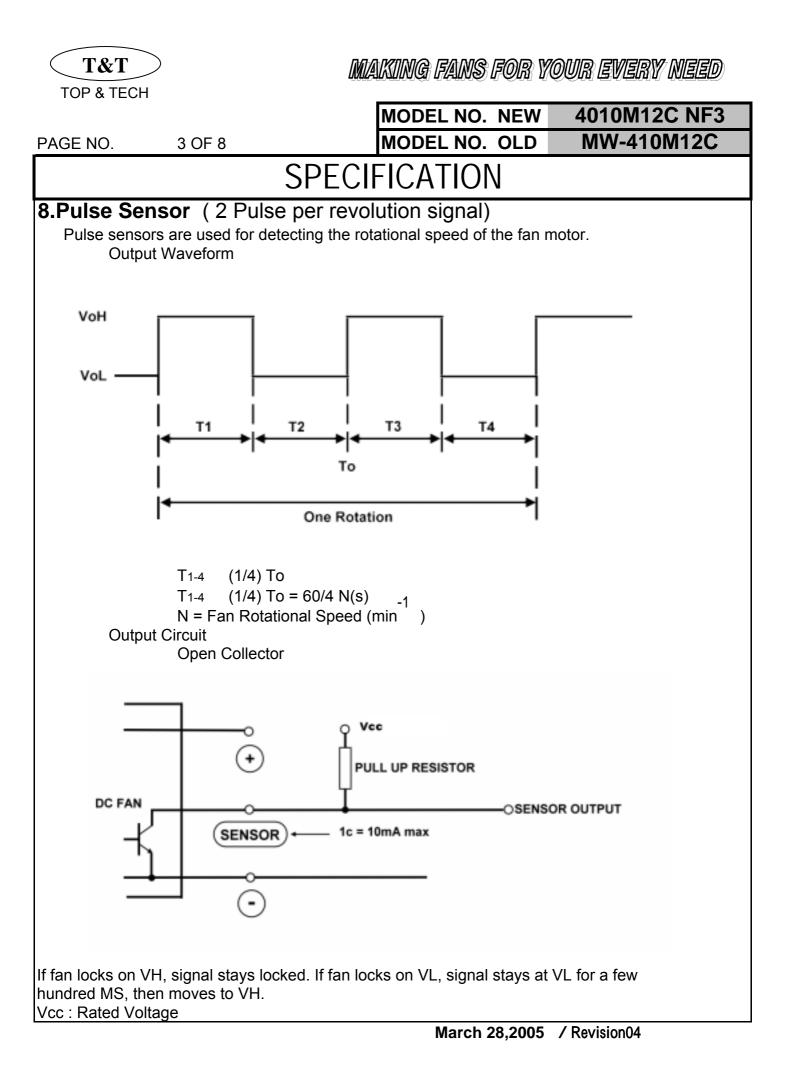

|                                                     |  |
| 3.Dielectric strength<br>Withstand 600VAC 1 m                                                          | inute 1Ma betwee | n housing and bo          | oth lead wires.                                     |  |
| 4.Temperature life expension<br>Mean time until the spe                                                |                  | drop from initial l       | evel at 66% humidity.                               |  |
| Ambient TEMP.                                                                                          |                  |                           | 45 .                                                |  |

Ambient TEMP. Life Expectance 45 , 40000 Hours



TOP & TECH

MAKING FANS FOR YOUR EVERY NEED











MAKING FANS FOR YOUR EVERY NEED

|                                                                                                                                  | MODEL NO. NEW                      | 4010M12C NF3         |  |  |  |
|----------------------------------------------------------------------------------------------------------------------------------|------------------------------------|----------------------|--|--|--|
| PAGE NO. 6 OF 8                                                                                                                  | MODEL NO. OLD                      | MW-410M12C           |  |  |  |
| SPECIFICATION                                                                                                                    |