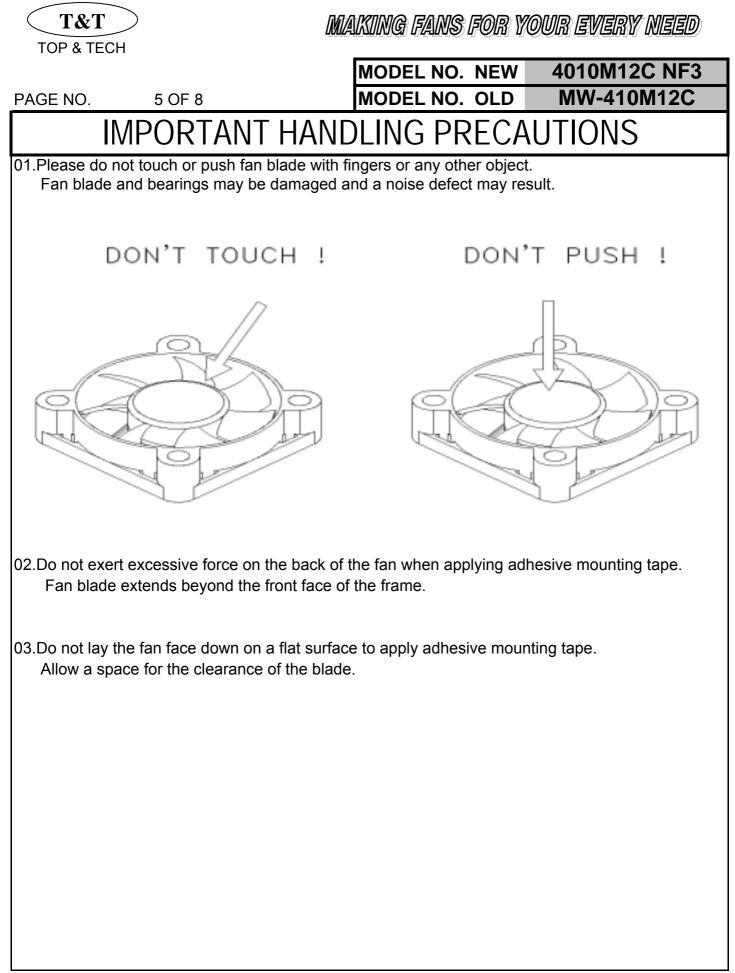

MAKING FANS FOR YOUR EVERY NEED

| TOP & TECH                                                                                             | M                | ODEL NO. NE               | 4010M12C NF3                                        |  |
|--------------------------------------------------------------------------------------------------------|------------------|---------------------------|-----------------------------------------------------|--|
| PAGE NO. 1 OF 8                                                                                        | M                | odel no. Ol               | D MW-410M12C                                        |  |
| SPECIFICATION                                                                                          |                  |                           |                                                     |  |
| ITEM                                                                                                   |                  | STANDARD                  | CONDITION                                           |  |
| 1.Rating<br>1-1.Rated voltage                                                                          | 12               | V                         |                                                     |  |
| 1-2.Operating voltage r                                                                                | ange 9.8         | 5~13.8V                   | At 25 ,                                             |  |
| 1-3.Starting voltage                                                                                   | 9V               | ,                         | At 25 , power ON/OFF                                |  |
| 1-4.1. Rated current<br>1-4.2 Operating current                                                        |                  | 16A Maximum<br>)7A        | At 25 , In free air rated voltage (Fan alone)       |  |
| 1-5.Rated input power                                                                                  | 1.9              | 92W Maximum               | At 25 , In rated voltage                            |  |
| 1-6.Rated speed (Range)                                                                                |                  | 00RPM±10%<br>00RPM~5500RP | At 25 , After 10 minutes<br>M rotating. (Fan alone) |  |
| 1-7.Operating temperat                                                                                 | ure -10          | ) ,~+70 ,/66%             | o(RH)                                               |  |
| 1-8.Storage temperatur                                                                                 | e -40            | ) ,~+70 ,/66%             | (RH)                                                |  |
| 1-9.Maximum air flow                                                                                   |                  | 151 CMM<br>85 CFM         | At zero static pressure and 25 , rated speed.       |  |
| 1-10.Maximum static pr                                                                                 | ressure 2 r      | nmH2O                     | At zero air flow and 25 , rated speed.              |  |
| 1-11.Environment humi                                                                                  | dity Le          | ss than 85%(RH)           |                                                     |  |
| <b>2.Insulation resistance</b><br>At least 10M $\Omega$ at 500VDC between housing and both lead wires. |                  |                           |                                                     |  |
| 3.Dielectric strength<br>Withstand 600VAC 1 m                                                          | inute 1Ma betwee | n housing and bo          | oth lead wires.                                     |  |
| 4.Temperature life expension<br>Mean time until the spe                                                |                  | drop from initial l       | evel at 66% humidity.                               |  |
| Ambient TEMP.                                                                                          |                  |                           | 45 .                                                |  |